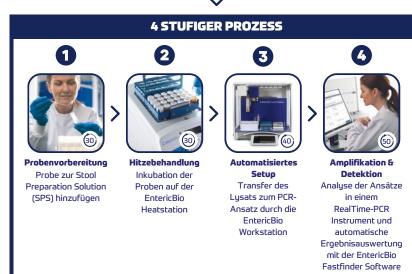

#### WORKFLOW

\* Workflow für das EntericBio Dx-Panel bei Verarbeitung von 30 Patientenproben und einer Positiv-/Negativkontrolle  $\checkmark$ 

- 1-46 Patientenproben pro Lauf Analyse direkt aus der (inkl. +/- Kontrolle)
  - Stuhlsuspension
  - Lyophilisierte PCR-Reagenzien Erste Ergebnisse in unter 3 Stunden
- Weniger als 30 Minuten Hands- Hoher Durchsatz von bis zu 240 Proben in einer 8-Stunden-Schicht