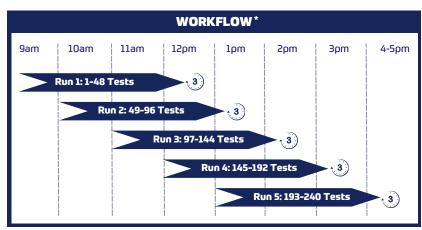

#### WORKFLOW

\* Workflow für das EntericBio Dx-Panel bei Verarbeitung von 30 Patientenproben und einer Positiv-/Negativkontrolle  $\checkmark$ 

- 1-46 Patientenproben pro Lauf Analyse direkt aus der (inkl. +/- Kontrolle)
  - Stuhlsuspension
  - Lyophilisierte PCR-Reagenzien Erste Ergebnisse in unter 3 Stunden
- Weniger als 30 Minuten Hands- Hoher Durchsatz von bis zu 240 Proben in einer 8-Stunden-Schicht